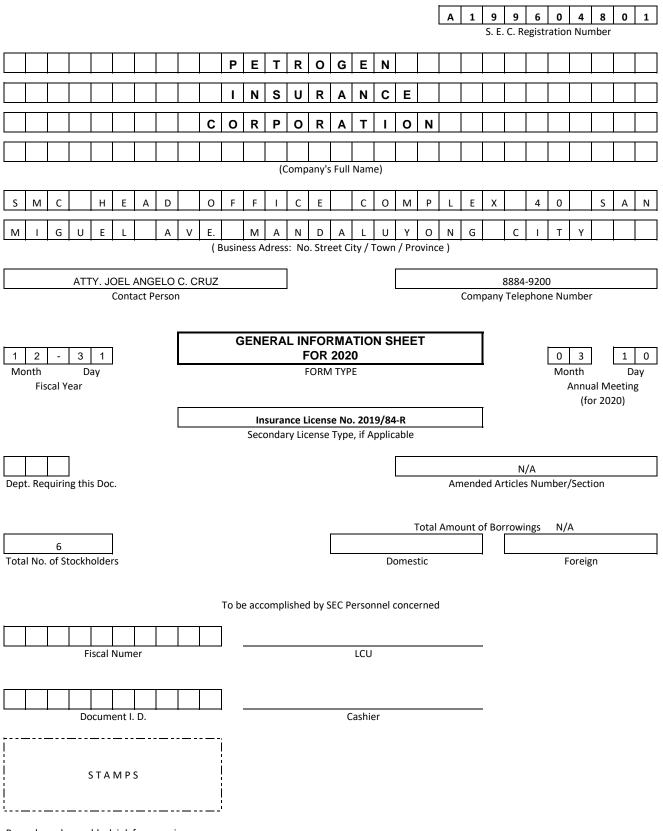

#### **GENERAL INFORMATION SHEET (GIS)**

FOR THE YEAR 2020

#### STOCK CORPORATION

|                                                                                                                                                                                                                                           | ==== PLEASE PRINT LEGIBL                    | Y ======   |                                           | ==                                      |
|-------------------------------------------------------------------------------------------------------------------------------------------------------------------------------------------------------------------------------------------|---------------------------------------------|------------|-------------------------------------------|-----------------------------------------|
| CORPORATE NAME:                                                                                                                                                                                                                           |                                             |            |                                           | DATE REGISTERED:                        |
| PETROGEN INSUR                                                                                                                                                                                                                            | 8/23/1996                                   |            |                                           |                                         |
| BUSINESS/TRADE NAME:                                                                                                                                                                                                                      | 0/20/1770                                   |            |                                           |                                         |
| PETROGEN INSUR                                                                                                                                                                                                                            | ANCE CORPORATIO                             | N          |                                           | FISCAL YEAR END:                        |
| SEC REGISTRATION NUMBER:                                                                                                                                                                                                                  |                                             |            |                                           | -                                       |
| A199                                                                                                                                                                                                                                      | 604801                                      |            |                                           | December 31                             |
| DATE OF ANNUAL MEETING PER BY-LAWS:                                                                                                                                                                                                       |                                             |            |                                           | CORPORATE TAX IDENTIFICATION            |
|                                                                                                                                                                                                                                           |                                             |            |                                           | NUMBER (TIN)                            |
| 2nd Tuese                                                                                                                                                                                                                                 | day of March                                |            |                                           | 005-034-674                             |
| ACTUAL DATE OF ANNUAL MEETING:                                                                                                                                                                                                            |                                             |            |                                           | WEBSITE/URL ADDRESS:                    |
| March                                                                                                                                                                                                                                     | 10, 2020                                    |            |                                           | N/A                                     |
| COMPLETE PRINCIPAL OFFICE ADDRESS:                                                                                                                                                                                                        |                                             |            |                                           | E-MAIL ADDRESS:                         |
| SMC Head Office Complex, 40 Sa                                                                                                                                                                                                            | n Miguel Avenue, Ma                         | andaluyo   | ong City                                  | jccruz@petron.com                       |
| COMPLETE BUSINESS ADDRESS:                                                                                                                                                                                                                |                                             |            |                                           | FAX NUMBER:                             |
| SMC Head Office Complex, 40 Sar                                                                                                                                                                                                           | n Miguel Avenue, Ma                         | indaluyo   | ong City                                  | 8884-0953                               |
| NAME OF EXTERNAL AUDITOR & ITS SIGNING PARTNER:                                                                                                                                                                                           |                                             | SEC ACCRE  | DITATION NUMBER (if applicable):          | TELEPHONE NUMBER(S):                    |
| R. G. Manabat & Co. /Vanessa P. Ma                                                                                                                                                                                                        | camos                                       |            | 1619-A, Group A,<br>1 until June 30, 2020 | 8884-9200                               |
| PRIMARY PURPOSE/ACTIVITY/INDUSTRY PRESENTLY EN                                                                                                                                                                                            | GAGED IN:                                   | INDUST     | RY CLASSIFICATION:                        | GEOGRAPHICAL CODE:                      |
| To engage in the business and operation of all kin<br>re-insurance, on sea as well as on land, on goods<br>transportation or conveyance against fire, against accident<br>and lines of insurance authorized by law, except life insurance | and merchandise, of ts, and all other forms |            | Insurance                                 |                                         |
| ====== IN1                                                                                                                                                                                                                                | ERCOMPANY AFFILIAT                          | IONS ===   |                                           |                                         |
| PARENT COMPANY                                                                                                                                                                                                                            | SEC REGISTRATIO                             | N NO.      |                                           | DRESS                                   |
| PETRON CORPORATION 31171                                                                                                                                                                                                                  |                                             |            |                                           | omplex, 40 San Miguel<br>ndaluyong City |
|                                                                                                                                                                                                                                           |                                             |            |                                           |                                         |
| SUBSIDIARY/AFFILIATE                                                                                                                                                                                                                      | SEC REGISTRATIO                             | N NO.      | AD                                        | DRESS                                   |
| N/A                                                                                                                                                                                                                                       | N/A                                         |            |                                           | N/A                                     |
| NOT                                                                                                                                                                                                                                       | E: USE ADDITIONAL SHEET                     | IF NECESSA | RY                                        |                                         |