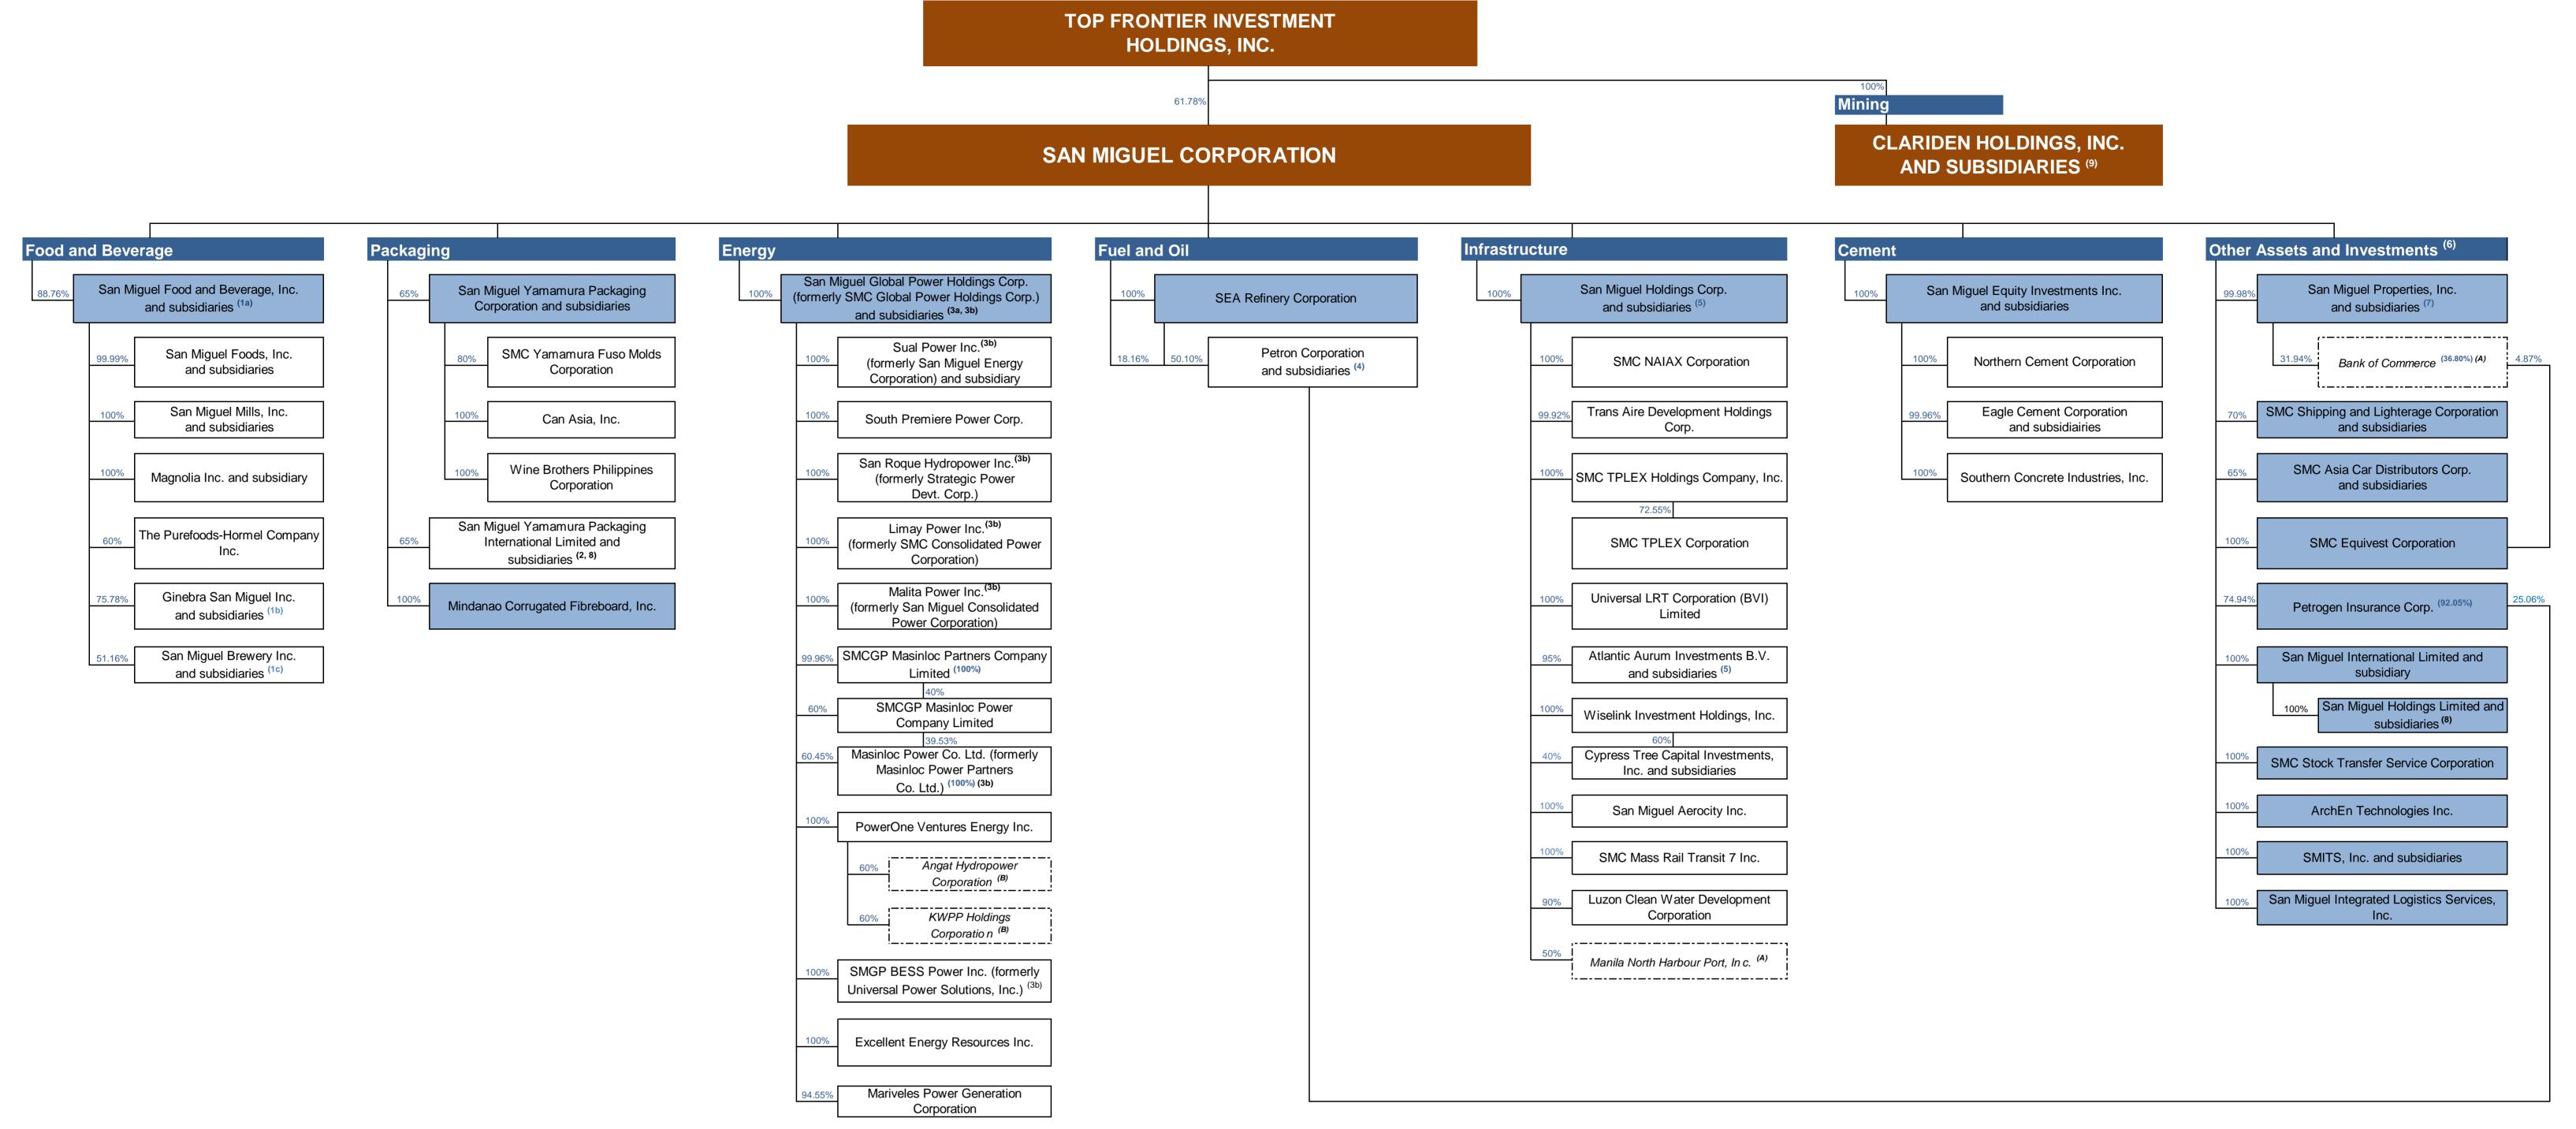

## TOP FRONTIER INVESTMENT HOLDINGS, INC. GROUP STRUCTURE As at December 31, 2023

<sup>\*</sup> The group structure includes the Parent Company, Top Frontier Investment Holdings, Inc., its co-subsidiary, Clariden Holdings, Inc. and its subsidiaries and San Miguel Corporation's major subsidiaries, associates and joint ventures.

Note:

(A) Associate

<sup>(B)</sup> Joint Venture

## I. Subsidiaries

- 1. San Miguel Food and Beverage, Inc. subsidiaries also include: (a) San Miguel Super Coffeemix Co., Inc., PT San Miguel Foods Indonesia and San Miguel Foods International, Limited and subsidiary, San Miguel Foods Investment (BVI) Limited and subsidiary, San Miguel Pure Foods (VN) Co., Ltd.; (b) Ginebra San Miguel Inc. subsidiaries including Distileria Bago, Inc., East Pacific Star Bottlers Phils Inc., Ginebra San Miguel International Ltd., GSM International Holdings Limited, Global Beverages Holdings Limited and Siam Holdings Limited; and (c) San Miguel Brewery Inc. subsidiaries including Iconic Beverages, Inc., Brewery Properties Inc. and subsidiary and San Miguel Brewing International Limited and subsidiaries including, San Miguel Brewery Hong Kong Limited and subsidiaries, PT. Delta Djakarta Tbk. and subsidiary, San Miguel (Baoding) Brewery Co., Ltd., San Miguel Brewery Vietnam Company Limited, San Miguel Beer (Thailand) Limited and San Miguel Marketing (Thailand) Limited. San Miguel (Baoding) Brewery Co. Ltd. and PT San Miguel Foods Indonesia are in the process of liquidation as at December 31, 2023.
- 2. San Miguel Yamamura Packaging International Limited subsidiaries include San Miguel Yamamura Phu Tho Packaging Company Limited, San Miguel Yamamura Glass (Vietnam) Limited, San Miguel Yamamura Haiphong Glass Company Limited, Zhaoqing San Miguel Yamamura Glass Company Limited, Foshan San Miguel Yamamura Packaging Company Limited and subsidiary, San Miguel Yamamura Packaging and Printing Sdn. Bhd., San Miguel Yamamura Woven Products Sdn. Bhd. and subsidiary, Packaging Research Centre Sdn. Bhd., San Miguel Yamamura Plastic Films Sdn. Bhd., San Miguel Yamamura Australasia Pty Ltd and subsidiaries including SMYC Pty Ltd and subsidiary, Foshan Cospak Packaging Co. Ltd., SMYV Pty Ltd, SMYP Pty Ltd, Cospak Limited, SMYBB Pty Ltd, SMYJ Pty Ltd, Wine Brothers Australasia Pty Ltd and Vinocor Ltd.
- 3. (a) San Miguel Global Power Holdings Corp. subsidiaries also include San Miguel Electric Corp., SMC PowerGen Inc., SMC Power Generation Corp., Albay Power and Energy Corp., Lumiere Energy Technologies, Inc., Central Luzon Premiere Power Corp., Oceantech Power Generation Corporation and subsidiary, SMGP Kabankalan Power Co. Ltd. and Prime Electric Generation Corporation and subsidiary.
  - (b) The Securities and Exchange Commission approved the change in corporate names of the following entities on the respective dates:

San Miguel Global Power Holdings Corp. (formerly SMC Global Power
Holdings Corp.)

Sual Power Inc. (formerly San Miguel Energy Corporation)

San Roque Hydropower Inc. (formerly Strategic Power Devt. Corp.)

Limay Power Inc. (formerly SMC Consolidated Power Corporation)

March 31, 2023
February 7, 2023

Malita Power Inc. (formerly San Miguel Consolidated Power
Corporation)

March 9, 2023

Masinloc Power Co. Ltd. (formerly Masinloc Power Partners Co. Ltd.)

SMGP BESS Power Inc. (formerly Universal Power Solutions, Inc.) SMGP Kabankalan Power Co. Ltd. (formerly SMCGP Philippines Energy Storage Co. Ltd.) November 13, 2023 November 3, 2023

September 21, 2023

- 4. Petron Corporation subsidiaries include Petron Marketing Corporation, Petron Freeport Corporation, Overseas Ventures Insurance Corporation Ltd., New Ventures Realty Corporation and subsidiaries, Mema Holdings, Inc. and subsidiaries, Petron Singapore Trading Pte., Ltd., Petron Global Limited, Petron Oil & Gas International Sdn. Bhd. and subsidiaries including Petron Fuel International Sdn. Bhd., Petron Oil (M) Sdn. Bhd. and Petron Malaysia Refining & Marketing Bhd. (collectively Petron Malaysia), Petron Finance (Labuan) Limited and Petrochemical Asia (HK) Limited and subsidiaries.
- 5. San Miguel Holdings Corp. subsidiaries also include ULCOM Company, Inc., Alloy Manila Toll Expressways, Inc., SMC Infraventures Inc. and subsidiary, SMC Skyway Stage 4 Corporation, Pasig River Expressway Corporation, Intelligent E-Processes Technologies Corp., SMC Northern Access Link Expressway Corp., SMC Southern Access Link Expressway Corp., South Luzon Toll Road-5 Expressway Inc. and TPLEX Operations & Maintenance Corp.

Atlantic Aurum Investments B.V. subsidiaries include SMC Tollways Corporation and subsidiaries including Stage 3 Connector Tollways Holding Corporation and subsidiary, SMC Skyway Stage 3 Corporation, and SMC Skyway Corporation and subsidiary, Skyway O&M Corporation, SMC SLEX Holdings Company Inc. and subsidiaries, Manila Toll Expressway Systems Inc. and SMC SLEX Inc.

- 6. Other Assets and Investments also include Anchor Insurance Brokerage Corporation, Davana Heights Development Corporation and subsidiaries, Silvertides Holdings Corporation and subsidiary, Deity Holdings Corporation, Fonterra Verde Holdings Inc., One Verdana Holdings Inc. and Worldsummit Holdings Corporation.
- 7. San Miguel Properties, Inc. subsidiaries include SMPI Makati Flagship Realty Corp. and Bright Ventures Realty
- 8. San Miguel Holdings Limited subsidiaries include San Miguel Insurance Company, Ltd. and San Miguel Yamamura Packaging International Limited.

## II. Clariden Holdings, Inc.

9. Clariden Holdings, Inc. subsidiaries include V.I.L. Mines, Incorporated, Prima Lumina Gold Mining Corp., Excelon Asia Holding Corporation, New Manila Properties, Inc. and Philnico Holdings Limited and subsidiaries including Pacific Nickel Philippines, Inc., Philnico Industrial Corporation and Philnico Processing Corp. (collectively the Philnico Group).